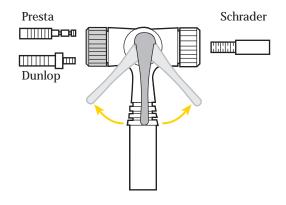

- 1. TwinHead Set
  - 1a. TwinHead
  - 1b. TH1 Hose Connector (M8 x 1.0mm)
- 1c. Rubber Hose
- 2. Connector A (M12 x 1.0mm)
- 3. Connector B (M8 x 1.0mm)
- 4. Connector C (M8 x 0.75mm)
- 5. HCI Hose Connector
- 6. Stainless Steel Clamp
- 7. Connector D