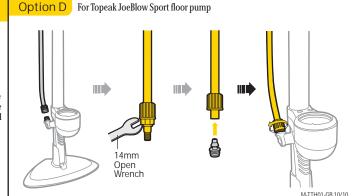

reads before installation.

## WARRANTY

2-year Warranty: All mechanical components against manufacturer defects only.

Warranty Claim Requirements

To obtain warranty service, you must have your original sales receipt. Items returned without a sales receipt will assume that the warranty begins on the date of manufacture. All warranties will be void if the items are damaged due to user abuse, system alteration, modification, or used in any way not intended as described in this operating manual.

\* The specifications and design are subject to change without notice.

Topeak products are available only from professional bicycle shops.

Please contact your nearest Topeak authorized bicycle dealer for any questions.

For customers in the USA, call: 1-800-250-3068, Website: www.topeak.com