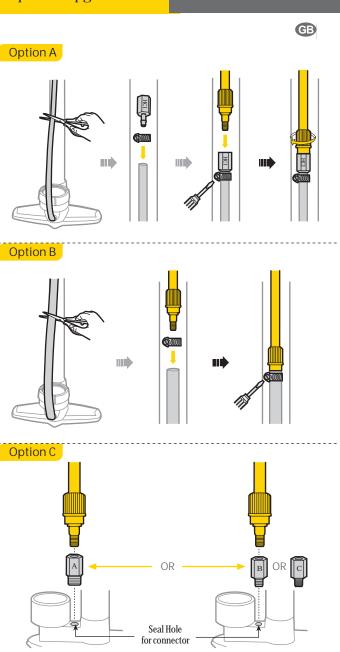

## Note:

Use Teflon tape or grease on the connector threads before installation.