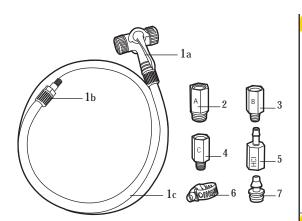

- 1. TwinHead Set
  - 1a. TwinHead
  - 1b. TH1 Hose Connector (M8 x 1.0mm)
- 1c. Rubber Hose
- 2. Connector A (M12 x 1.0mm)
- 3. Connector B (M8 x 1.0mm)
- 4. Connector C (M8 x 0.75mm)
- 5. HCI Hose Connector
- 6. Stainless Steel Clamp
- 7. Connector D